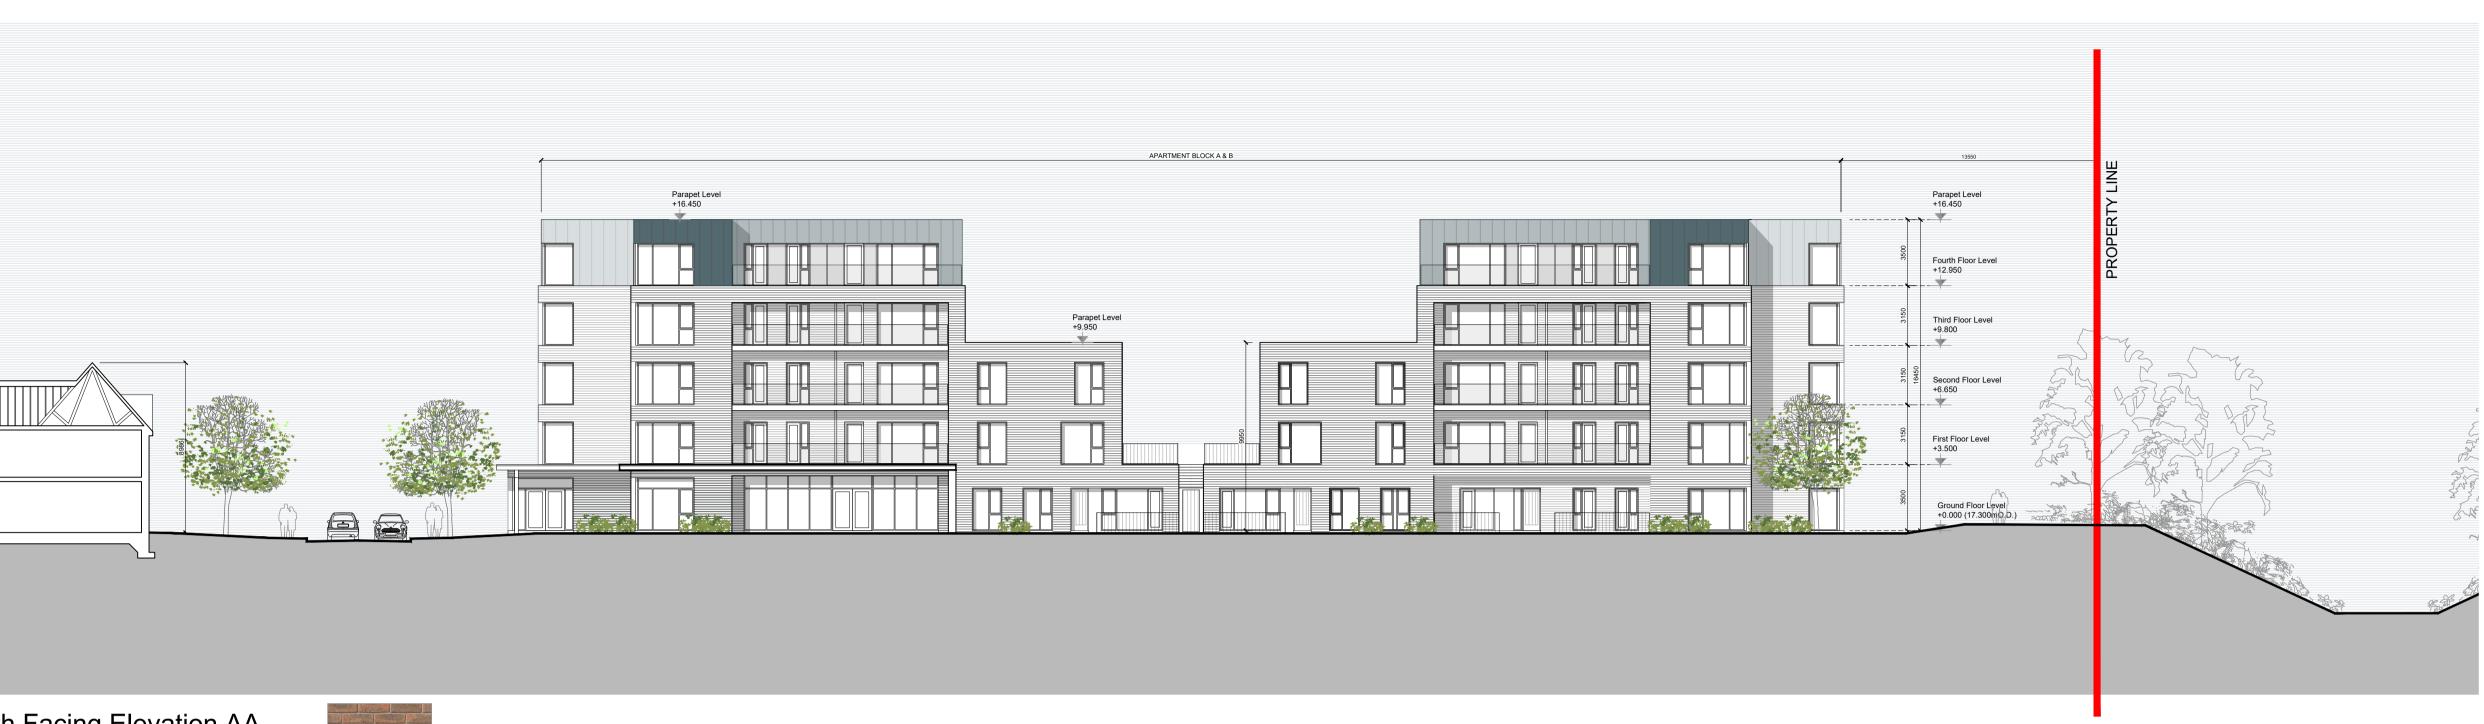

South Facing Elevation AA CHARACTER AREA 2 (Chailey Stock Brick)

East Facing Elevation BB CHARACTER AREA 2