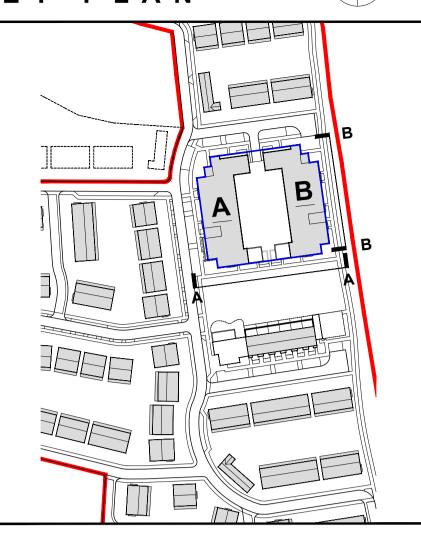

South Facing Elevation AA CHARACTER AREA 2 (Chailey Stock Brick)





East Facing Elevation BB CHARACTER AREA 2

## NOTES: DO NOT SCALE FROM DRAWINGS. WORK TO FIGURED DIMENSIONS ONLY. ARCHITECT TO BE NOTIFIED OF ALL DISCREPANCIES.





## KEY PLAN



## GENERAL NOTES

THIS DRAWING TO BE READ IN CONJUNCTION WITH ARCHITECT'S DRAWINGS, CONSULTANT ENGINEER'S DRAWINGS AND SPECIFICATIONS & LANDSCAPE ARCHITECTS DRAWINGS

REFER TO ARCHITECT'S SITE PLAN PL02 FOR NORTH ORIENTATION.

LEVELS GIVEN ON HOUSE TYPE DRAWINGS ARE GIVEN TO A LOCAL ABSOLUTE ZERO LEVEL. FOR SPECIFIC LEVELS DEPENDING ON INDIVIDUAL UNIT LOCATION, REFER TO ARCHITECT'S CONTEXT SECTIONS AND ENGINEER'S DRAWINGS WHERE LEVELS ARE ARE ALL GIVEN IN RELATION TO LAND SURVEYOR'S BENCHMARK BASED ON MALIN HEAD DATUM LEVEL.

## NOTES ON FINISHES:

BALCONIES

TO BE FINISHED IN SINGLE PLY ROOFING MEMBRANE OR SIMILARLY APPROVED

SELECTED CLAY BRICKWORK WHERE INDICATED OTHERWISE PAINTED SAND / CEMENT RENDER, SELF COLOURED RENDER OR ZINC CLADDING. EXPRESSED BANDS AROUND EXTERNAL OPES/EXPRESS